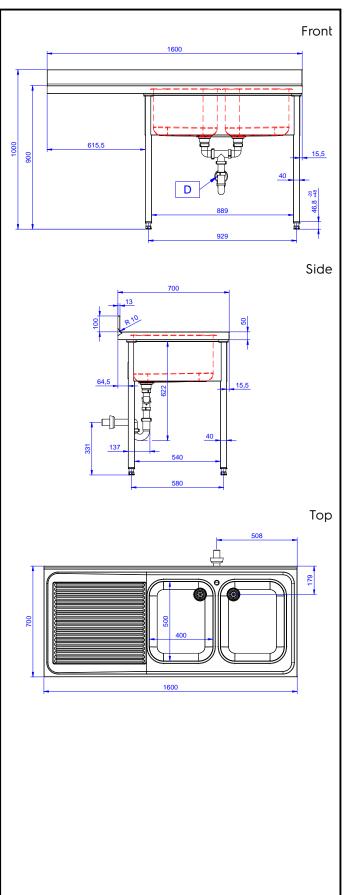

### Construction

- 50 mm worktop in 304 AISI stainless steel, 10/10 in thickness with overflow rim along the top.
- 100 mm upstand with 8 mm radioused corner and 13 mm deep, designed to be used against a wall.
- Sink tops easily slotted onto the legs and taps are easily installed from the rear.
- Bottom part of drain left free to house an undercounter dishwasher.
- Wide range of taps are available to suit every need.
- Drainage area suitable for drying operations
- 100 mm upstand with 10 mm radioused corner and 13 mm deep, designed to be used against a wall.

## Key Information:

| External dimensions, Width:  |              |  |  |
|------------------------------|--------------|--|--|
| 133196 (NDBD1617L)           | 1600 mm      |  |  |
| External dimensions, Depth:  | 700 mm       |  |  |
| External dimensions, Height: | 1000 mm      |  |  |
| Upstand Dimensions, Height:  | 100 mm       |  |  |
| Upstand Dimensions, Depth:   | 13 mm        |  |  |
| Upstand Dimensions, Radius:  | R=15         |  |  |
| Bowls number                 | 2            |  |  |
| Bowl dimensions              | 400X500XH250 |  |  |
| Worktop thickness:           | 0 mm         |  |  |
| Net weight:                  | 51 kg        |  |  |
|                              |              |  |  |